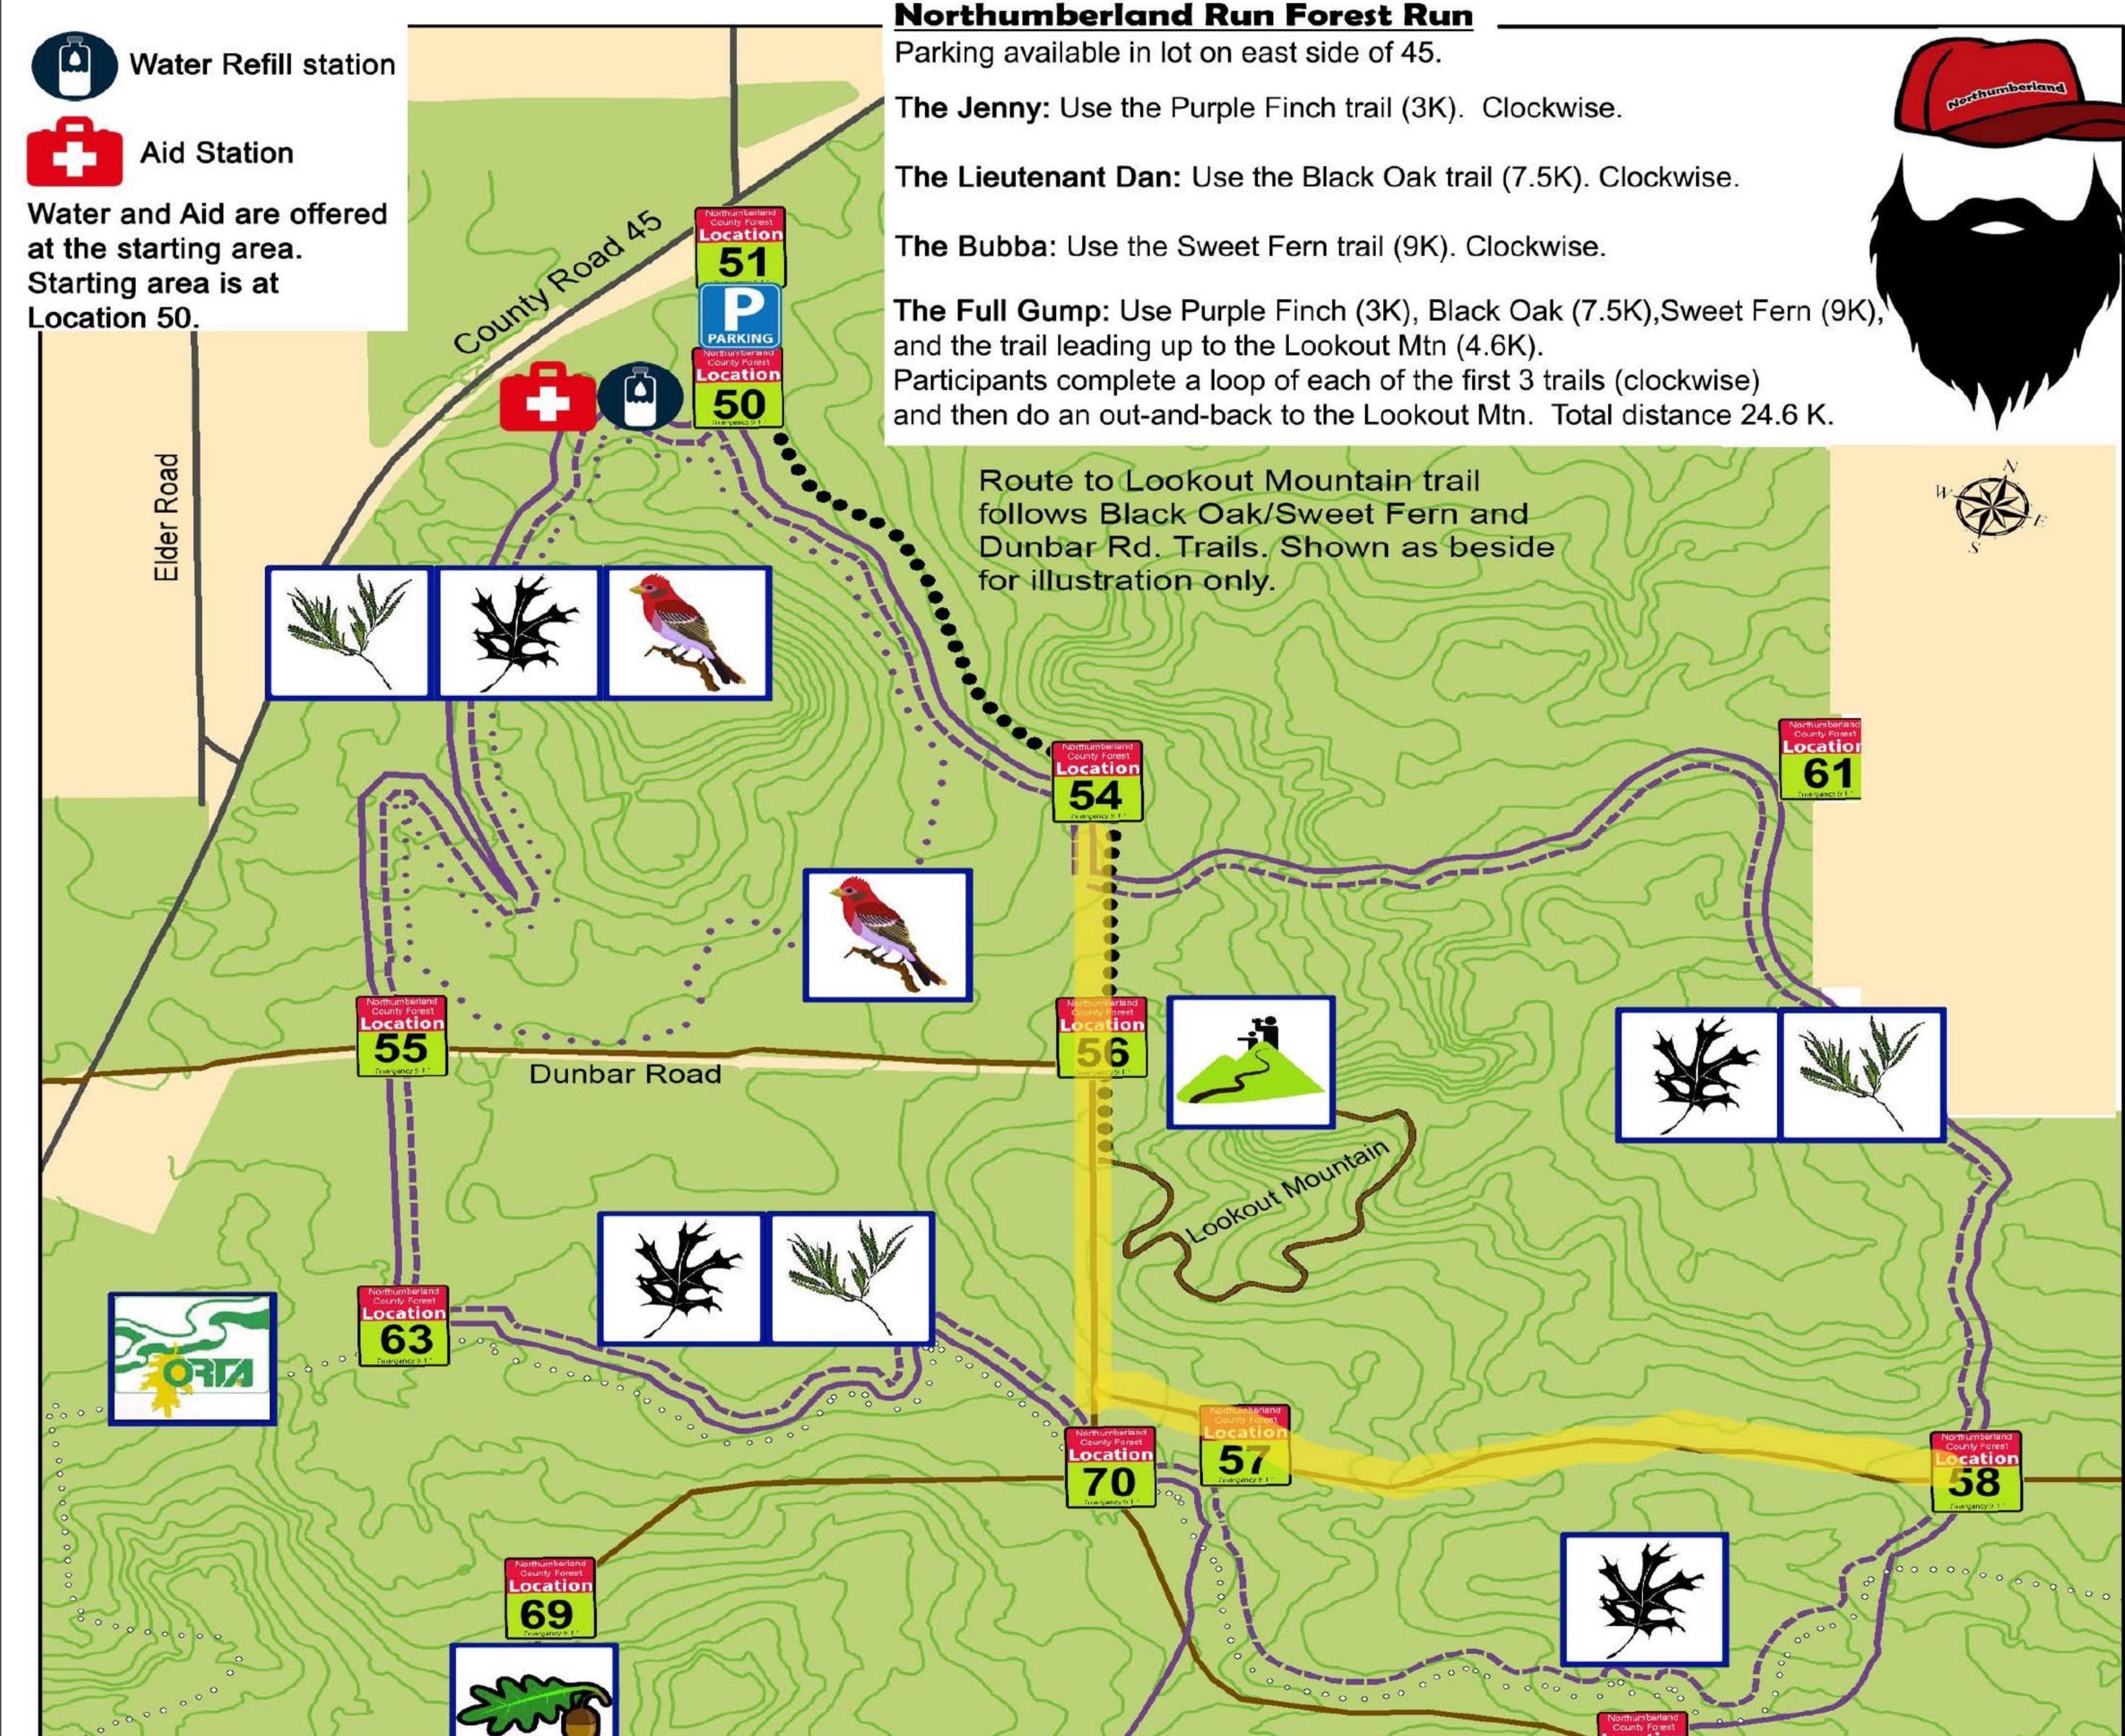

## This map is for use for the event only. June 9, 2024 The map is not sanctioned for use by the **Northumberland County.**

Road

Oak

No marshals are on course. Participants are expected to be self-supported. Participants may wish to carry a cell phone or sounding device (i.e. whistle) to access help if they need to access help. Aid is available at the start area (Location 50). Participants are to provide their own nutrition and water.

**Bypass Option if trail is closed between #54 and #58** Follow marked yellow path. Travel from #54 to #56, towards #70, go to #57 to #58. Participants will be informed if the bypass will be used prior to the event.